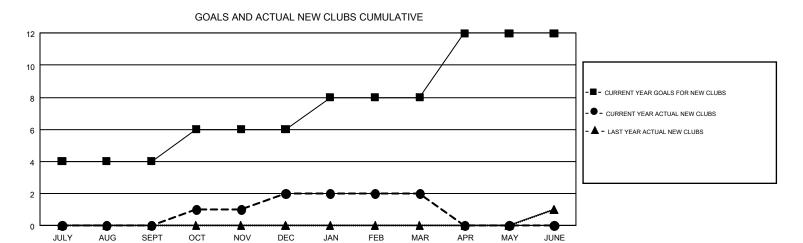

## GMT MONTHLY MEMBERSHIP PROGRESS REPORT

Multiple District 12

Results as of: 3/31/2017

LOCATION: TENNESSEE

| DROPPED CLUBS: 3  DROPPED MEMBERS |     | 109 CLUBS OF 209 ADDED 1 OR MORE<br>NEW MEMBERS | GENDER DISTI<br>MALE<br>FEMALE  | RIBUTION<br>3,175 (64.74%)<br>1,729 (35.26%) |     |
|-----------------------------------|-----|-------------------------------------------------|---------------------------------|----------------------------------------------|-----|
| DECEASED                          | 61  | CLICK HERE FOR CUMULATIVE  MEMBERSHIP DATA      | TOTAL FAMILY UNIT MEMBERS       |                                              | 961 |
| CLUB CANCELLED                    | 16  |                                                 | FAMILY MEMBERS PAYING HALF DUES |                                              |     |
| OTHER                             | 543 |                                                 |                                 |                                              | 488 |
| TOTAL                             | 620 |                                                 | 5020                            |                                              |     |