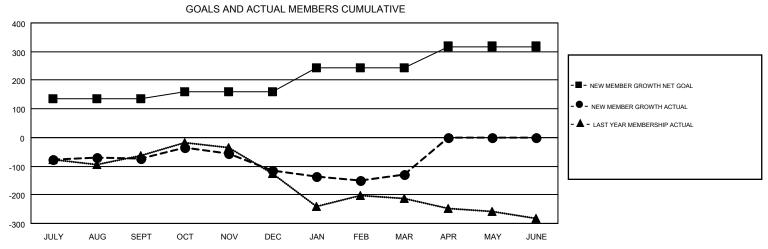

## GMT MONTHLY MEMBERSHIP PROGRESS REPORT

Multiple District 12

Results as of: 3/31/2017

LOCATION: TENNESSEE

| DROPPED CLUBS: 3  DROPPED MEMBERS |     | 109 CLUBS OF 209 ADDED 1 OR MORE<br>NEW MEMBERS | GENDER DISTI<br>MALE<br>FEMALE  | RIBUTION<br>3,175 (64.74%)<br>1,729 (35.26%) |     |
|-----------------------------------|-----|-------------------------------------------------|---------------------------------|----------------------------------------------|-----|
| DECEASED                          | 61  | CLICK HERE FOR CUMULATIVE  MEMBERSHIP DATA      | TOTAL FAMILY UNIT MEMBERS       |                                              | 961 |
| CLUB CANCELLED                    | 16  |                                                 | FAMILY MEMBERS PAYING HALF DUES |                                              |     |
| OTHER                             | 543 |                                                 |                                 |                                              | 488 |
| TOTAL                             | 620 |                                                 | 5020                            |                                              |     |