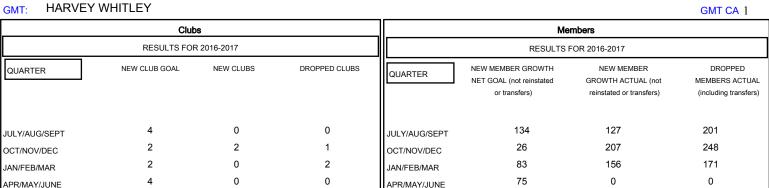

## GMT MONTHLY MEMBERSHIP PROGRESS REPORT

Multiple District 12

Results as of: 3/31/2017

LOCATION: TENNESSEE

| DROPPED CLUBS: 3  DROPPED MEMBERS |     | 109 CLUBS OF 209 ADDED 1 OR MORE<br>NEW MEMBERS | GENDER DISTI<br>MALE<br>FEMALE  | RIBUTION<br>3,175 (64.74%)<br>1,729 (35.26%) |     |
|-----------------------------------|-----|-------------------------------------------------|---------------------------------|----------------------------------------------|-----|
| DECEASED                          | 61  | CLICK HERE FOR CUMULATIVE  MEMBERSHIP DATA      | TOTAL FAMILY UNIT MEMBERS       |                                              | 961 |
| CLUB CANCELLED                    | 16  |                                                 | FAMILY MEMBERS PAYING HALF DUES |                                              |     |
| OTHER                             | 543 |                                                 |                                 |                                              | 488 |
| TOTAL                             | 620 |                                                 | 5020                            |                                              |     |